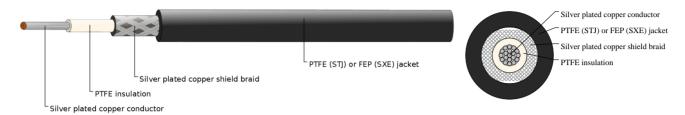

### CABLE CONSTRUCTION

Conductor: stranded silver plated copper(also available nickel plated copper) Insulation: Type E extruded PTFE Insulation Wall Thickness: 0.006" Shield: Braided silver plated copper shield (85% Coverage) Jacket: Tape wrapped PTFE (STJ) or Extruded FEP (SXE) Jacket (White preferred)